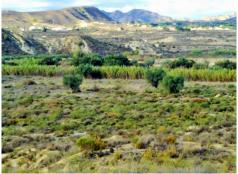

## Land, Torremendo

150,000€

50000m2 of Rustic Land in Lo Capitan near to Torremendo. Here we have a plot of land for sale located in Lo Capitan near to Torremendo and close proximity to the border of Murcia.Plot size 50,000 square meters. If you wish to have access to mains electric there is an access point about 300 metres away from the land. The land is registered as Rustic land, allowing the possibility to build a property due to the fact rustic land can be built on every 26,000m2. This permission will need to be checked at the local town hall for any updates. Electric will need to be installed for a building mains or solar panels. 12 panels and a backup generator will cost about €14,000. A septic tank will need to be installed as well as a tank for water. Torremendo is a small quiet authentic village with 580 inhabitants. It is surrounded by a typical rugged and varied landscape. The road from Torremendo to Orihuela is one of the most scenic you will find and the area proves to be a unique spot for nature lovers, cyclists and equestrian sport lovers. The well-known reservoir "Embalse de la Pedrera" is a mile away from the village in the direction of Orihuela. It is surrounded by a beautiful nature reserve wit...