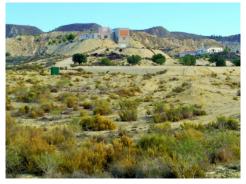

## Land, Torremendo

150,000€

50000m2 of Rustic Land in Lo Capitan near to Torremendo. Here we have a plot of land for sale located in Lo Capitan near to Torremendo and close proximity to the border of Murcia.Plot size 50,000 square meters. If you wish to have access to mains electric there is an access point about 300 metres away from the land. The land is registered as Rustic land, allowing the possibility to build a property due to the fact rustic land can be built on every 26,000m2. This permission will need to be checked at the local town hall for any updates. Electric will need to be installed for a building mains or solar panels. 12 panels and a backup generator will cost about €14,000. A septic tank will need to be installed as well as a tank for water. Torremendo is a small quiet authentic village with 580 inhabitants. It is surrounded by a typical rugged and varied landscape. The road from Torremendo to Orihuela is one of the most scenic you will find and the area proves to be a unique spot for nature lovers, cyclists and equestrian sport lovers. The well-known reservoir "Embalse de la Pedrera" is a mile away from the village in the direction of Orihuela. It is surrounded by a beautiful nature reserve wit...