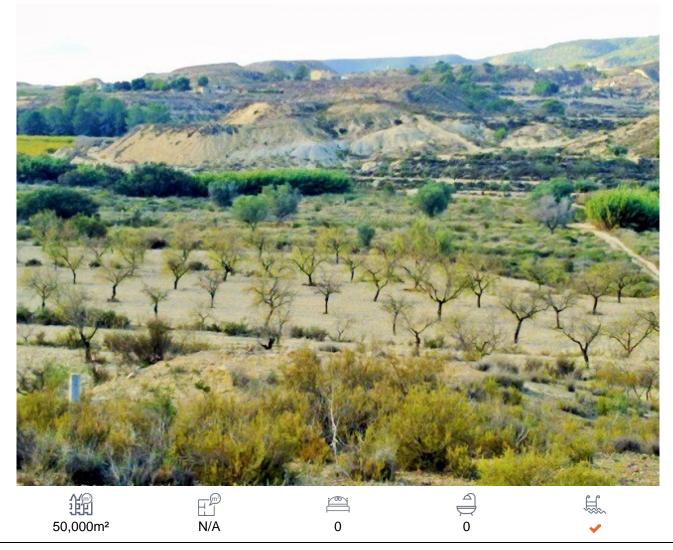

## Land, Torremendo

150,000€

50000m2 of Rustic Land in Lo Capitan near to Torremendo. Here we have a plot of land for sale located in Lo Capitan near to Torremendo and close proximity to the border of Murcia.Plot size 50,000 square meters. If you wish to have access to mains electric there is an access point about 300 metres away from the land. The land is registered as Rustic land, allowing the possibility to build a property due to the fact rustic land can be built on every 26,000m2. This permission will need to be checked at the local town hall for any updates. Electric will need to be installed for a building mains or solar panels. 12 panels and a backup generator will cost about €14,000. A septic tank will need to be installed as well as a tank for water. Torremendo is a small quiet authentic village with 580 inhabitants. It is surrounded by a typical rugged and varied landscape. The road from Torremendo to Orihuela is one of the most scenic you will find and the area proves to be a unique spot for nature lovers, cyclists and equestrian sport lovers. The well-known reservoir "Embalse de la Pedrera" is a mile away from the village in the direction of Orihuela. It is surrounded by a beautiful nature reserve wit...