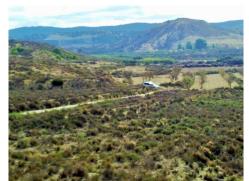

## Land, Torremendo

150,000€

50000m2 of Rustic Land in Lo Capitan near to Torremendo. Here we have a plot of land for sale located in Lo Capitan near to Torremendo and close proximity to the border of Murcia.Plot size 50,000 square meters. If you wish to have access to mains electric there is an access point about 300 metres away from the land. The land is registered as Rustic land, allowing the possibility to build a property due to the fact rustic land can be built on every 26,000m2. This permission will need to be checked at the local town hall for any updates. Electric will need to be installed for a building mains or solar panels. 12 panels and a backup generator will cost about €14,000. A septic tank will need to be installed as well as a tank for water. Torremendo is a small quiet authentic village with 580 inhabitants. It is surrounded by a typical rugged and varied landscape. The road from Torremendo to Orihuela is one of the most scenic you will find and the area proves to be a unique spot for nature lovers, cyclists and equestrian sport lovers. The well-known reservoir "Embalse de la Pedrera" is a mile away from the village in the direction of Orihuela. It is surrounded by a beautiful nature reserve wit...