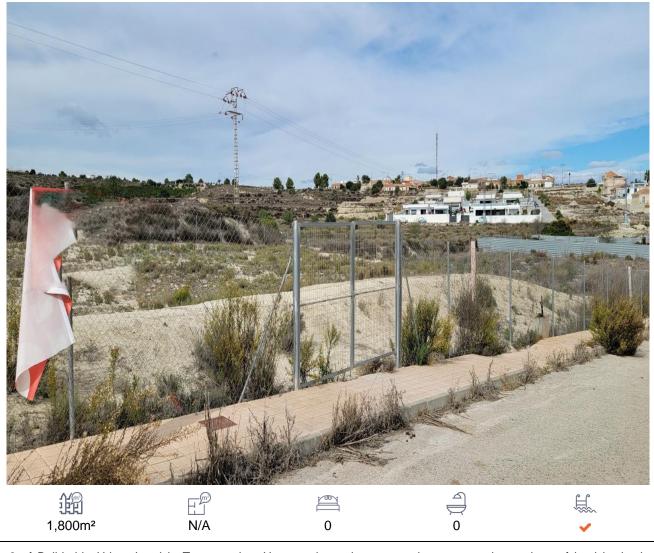

## Land, Torremendo

## 129,000€

1800m2 of Build-able Urban Land in Torremendo . Here we have the opportunity to own a large piece of land in the heart of Torremendo.Being registered as urban land, it comes with permission to build. Please check with the local town hall for construction information.This land consists of 2 parcela's equalling 1,800m2, with direct access from the main road.This land also has access to mains – water, electric and sewage which are all directly in front of the land on the main road.Completely fenced off.Will be the perfect project for someone who would like to build their dream home in Spain.Torremendo is an authentic village with 580 inhabitants. It is surrounded by a typical rugged and varied landscape. The road from Torremendo to Orihuela is one of the most scenic you will find and the area proves to be a unique spot for nature lovers, cyclists and equestrian sport lovers. The well-known reservoir "Embalse de la Pedrera" is a mile away from the village in the direction of Orihuela. It is surrounded by a beautiful nature reserve with many different species of birds and where you can observe a spectacular sunset.The village comprises a health centre, pharmacy, garage, petrol station, ...