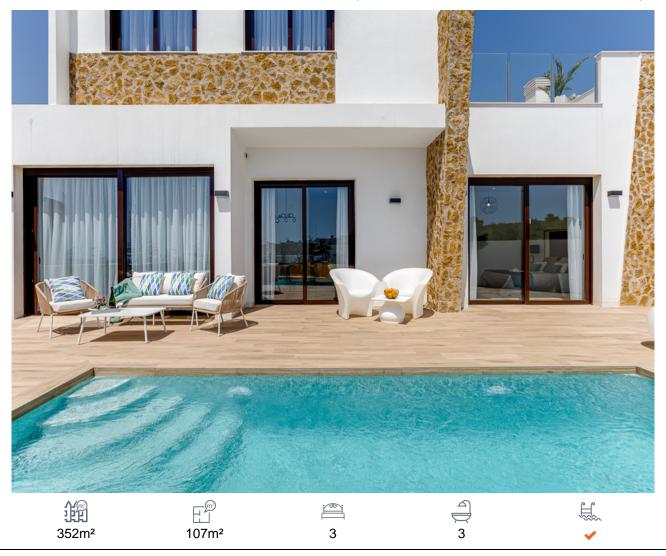

## Detached Villa, Finestrat

505,000€

SaliSol Hills is a new project of villas in the Balcony of Finestrat area. We are building a high quality urbanization and with up to date competitive price. It is located close to Benidorm and with panoramic views of sea and on the Puig Campana mountain. In SaliSol Hills you has enjoy tranquillity and nature. Next to the charming village â Finestrat and only 6 minutes away from the theme park â Ã,€Ã,œTerra Miticaâ Ã,€Ã,•. Alicante â Ã,€Ã,° Elche airport is located 57 km from the villas. If you are considering buying a house for the holidays, this is a good choice. However, you can also live in the house all year long. Salisol Hills is a unique project of high quality individual villas. Here, your views will not be distracted by the tops of buildings or compact apartments. A privileged surrounding and a good international neighbourhood are included for life. Allow Salisol Hills be your secure family investment for many years. Open space and floor â Ã,€Ã,° to - ceiling windows on the ground floor ensures that you will have a bit of sun in your house at all times of the day! It creates a spectacular place to work, watch a movie or to just chill out. O...