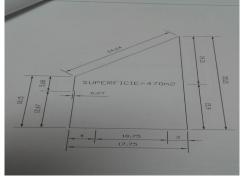

## Plot, San Pedro Del Pinatar

145,000€

We are pleased to present this spacious bungalow in the heart of Lo Pagan, just 395m from the beach! The property sits on a spacious plot of 460m2 and is in need of a total reform. The bungalow consists of a spacious living room, three double bedrooms, a family shower room, large separate kitchen, a garage, and patio. Should you wish to level the land and develop your own property here, the town hall has authorized construction of a two story house with a maximum height of 7 metres with a minimum build size of 100m2. Are you a promotor looking for land to start a new development? Contact us today! Area Info - Lo Pagan / San Pedro Del PinatarSan Pedro del Pinatar is a traditional Spanish coastal town located on the Mar Menor, the natural lagoon created by the La Manga strip, on the Mediterranean Costa Calida, it stands on the northern border of Murcia with Alicante. There are some fantastic beaches in and around the town of San Pedro del Pinatar or drive out to the dunes of Playa de la Torre Derribada and Llana beach, where there are a sports harbour and a restaurant, along with ample parking. The centre of San Pedro del Pinatar has every amenity including excellent health and sporting...