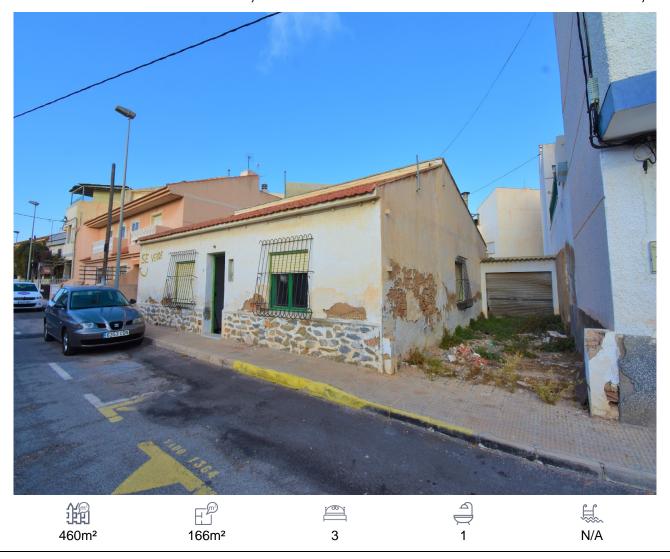

## Plot, San Pedro Del Pinatar

145,000€

We are pleased to present this spacious bungalow in the heart of Lo Pagan, just 395m from the beach! The property sits on a spacious plot of 460m2 and is in need of a total reform. The bungalow consists of a spacious living room, three double bedrooms, a family shower room, large separate kitchen, a garage, and patio. Should you wish to level the land and develop your own property here, the town hall has authorized construction of a two story house with a maximum height of 7 metres with a minimum build size of 100m2. Are you a promotor looking for land to start a new development? Contact us today! Area Info - Lo Pagan / San Pedro Del PinatarSan Pedro del Pinatar is a traditional Spanish coastal town located on the Mar Menor, the natural lagoon created by the La Manga strip, on the Mediterranean Costa Calida, it stands on the northern border of Murcia with Alicante. There are some fantastic beaches in and around the town of San Pedro del Pinatar or drive out to the dunes of Playa de la Torre Derribada and Llana beach, where there are a sports harbour and a restaurant, along with ample parking. The centre of San Pedro del Pinatar has every amenity including excellent health and sporting...