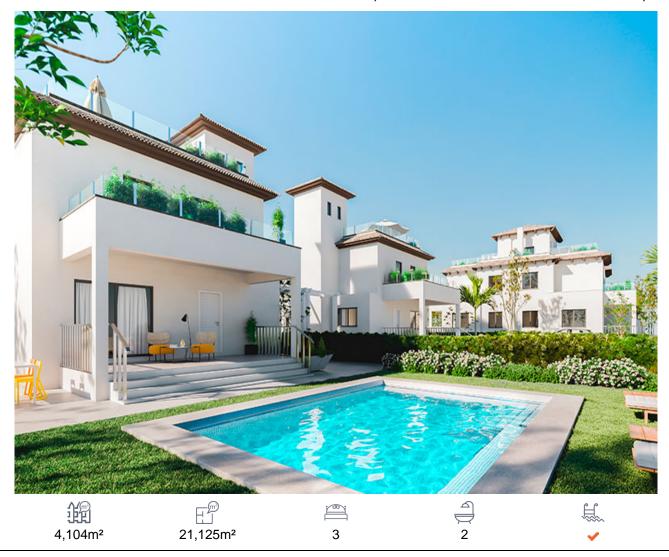

## Detached Villa, Elche

653,000€

We are please to present to you the last remaining villas situated on Natura Pinet M11. There are just two detached villas left on this private, residential community of 12 homes. Internally these beautiful villas consist of three bedrooms, two bathrooms, an open plan lounge, kitchen and dining area with a separate utility room. On the ground floor the lounge leads out to a terrace area and then down to the beautiful gardens with a private swimming pool and parking space within the plot. Upstairs there is a large terrace over looking the swimming pool. The properties come complete with an aerothermal system for the hot water, full LG air-conditioning, video intercom, bathrooms are complete with furniture, mirrors and shower screens, mosquito nets with a 5.5 x 3.5 metre swimming pool. This community is located just 800 metres from the beautiful beaches of El Pinet and are situated next to Las Salinas Natural Park. Alicante-Elche airport is just a 20 minute drive away. Villa 4 - Plot: 424m2 - Build: 211.25ms - 3 bedroom - 2 bathroom - 1 WC - 653,000€ + VATVilla 9 - Plot: 410m2 - Build: 215.25ms - 3 bedroom - 2 bathroom - 1 WC - 653,000€ + VAT