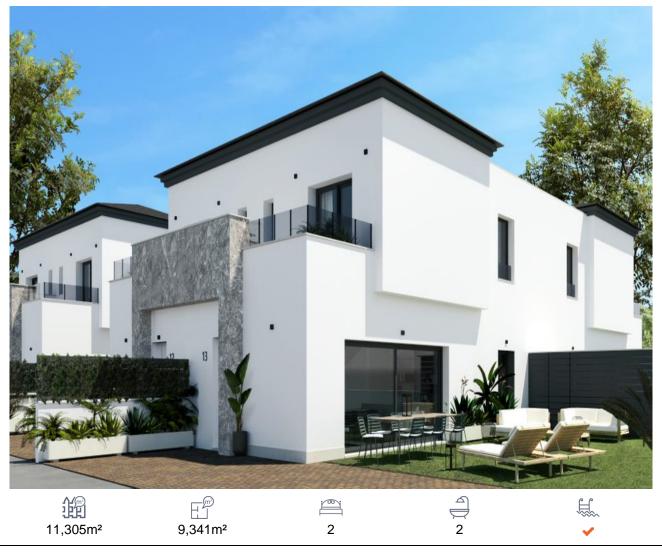

## Semi Detached property, Gran Alacant

285,000€

Residential Bahia is a brand new residential community of two and three bedroom semi-detached homes. This exclusive community is ideally situated in Gran Alacant close to all local amenities and just a 10 minute drive to Alicante-Elche airport. These beautiful properties comprise of an open-plan lounge, kitchen and dining area with patio doors leading into the garden, two or three bedrooms and two bathrooms with a terrace off the master bedroom. Included in the build are two air-conditioning units, video camera entry, oven and extractor as well as an intergrated washing machine and fridge/freezer. The properties all have an allocated parking space, access to communal gardens, swimming pool, and a children's play area. Availability is as follows: House 41 (Pilot) - Plot 113.05m2 - Build 93.41m2 - 2 Bedroom - 2 Bathroom - 288,000€ - Consult for availability House 43 - Plot 113.05m2 - Build 93.41m2 - 3 Bedroom - 2 Bathroom - 288,000€ - Available June 2023House 44 - Plot 113.05m2 - Build 93.41m2 - 3 Bedroom - 2 Bathroom - 288,000€ - Available June 2023House 45 - Plot 114.46m2 - Build 93.41m2 - 3 Bedroom - 2 Bathroom - 291,000€ - Available June 2023House 63 - Plot 112.59m2 - Build 93.41m2 ...