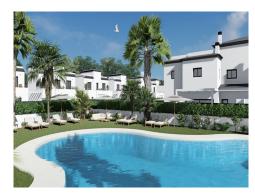

## Semi Detached property, Gran Alacant

285,000€

Residential Bahia is a brand new residential community of two and three bedroom semi-detached homes. This exclusive community is ideally situated in Gran Alacant close to all local amenities and just a 10 minute drive to Alicante-Elche airport. These beautiful properties comprise of an open-plan lounge, kitchen and dining area with patio doors leading into the garden, two or three bedrooms and two bathrooms with a terrace off the master bedroom. Included in the build are two air-conditioning units, video camera entry, oven and extractor as well as an intergrated washing machine and fridge/freezer. The properties all have an allocated parking space, access to communal gardens, swimming pool, and a children's play area. Availability is as follows: House 41 (Pilot) - Plot 113.05m2 - Build 93.41m2 - 2 Bedroom - 2 Bathroom - 288,000€ - Consult for availability House 43 - Plot 113.05m2 - Build 93.41m2 - 3 Bedroom - 2 Bathroom - 288,000€ - Available June 2023House 44 - Plot 113.05m2 - Build 93.41m2 - 3 Bedroom - 2 Bathroom - 288,000€ - Available June 2023House 45 - Plot 114.46m2 - Build 93.41m2 - 3 Bedroom - 2 Bathroom - 291,000€ - Available June 2023House 63 - Plot 112.59m2 - Build 93.41m2 ...