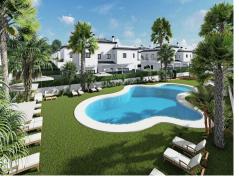

## Semi Detached property, Gran Alacant

285,000€

Residential Bahia is a brand new residential community of two and three bedroom semi-detached homes. This exclusive community is ideally situated in Gran Alacant close to all local amenities and just a 10 minute drive to Alicante-Elche airport. These beautiful properties comprise of an open-plan lounge, kitchen and dining area with patio doors leading into the garden, two or three bedrooms and two bathrooms with a terrace off the master bedroom. Included in the build are two air-conditioning units, video camera entry, oven and extractor as well as an intergrated washing machine and fridge/freezer. The properties all have an allocated parking space, access to communal gardens, swimming pool, and a children's play area. Availability is as follows: House 41 (Pilot) - Plot 113.05m2 - Build 93.41m2 - 2 Bedroom - 2 Bathroom - 288,000€ - Consult for availability House 43 - Plot 113.05m2 - Build 93.41m2 - 3 Bedroom - 2 Bathroom - 288,000€ - Available June 2023House 44 - Plot 113.05m2 - Build 93.41m2 - 3 Bedroom - 2 Bathroom - 288,000€ - Available June 2023House 45 - Plot 114.46m2 - Build 93.41m2 - 3 Bedroom - 2 Bathroom - 291,000€ - Available June 2023House 63 - Plot 112.59m2 - Build 93.41m2 ...