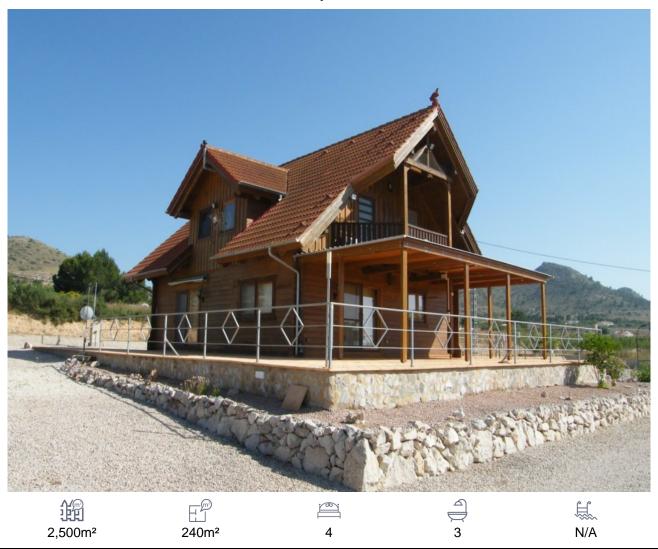

Ref: RC 544 Country House, 239,995€

This most distinctive detached property has been perfectly set enjoying unobstructed views over Hondon valley. The villa has been constructed using only the finest quality wooden materials throughout, with quality fixtures and fittings to match. Distributed over three levels the semi-sotano can be accessed either via internal stairs, or its own front door leading into a large hallway off which there are a double bedroom, large bathroom, utility and adjoining double garage. To ground level an enormous lounge/dining area leading onto large sun deck, open-plan kitchen, bathroom and hallway. To the first-floor are the three bedrooms and large family bathroom. The features of this property include: under-floor heating throughout, toughened safety windows (so no need for security grills and 1,500 litre solar powered hot water tank. A truly unique concept for the area, viewing highly recommended.