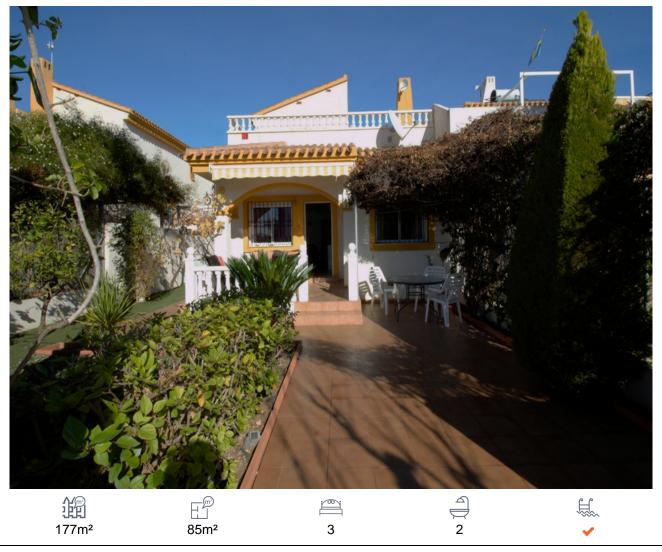

## Duplex, Torre de la Horadada

199,500€

South facing 3 be d 2 bath semi - detached property (85 M2) with private garden (177M2) and community pool in Torre de la Horadada. On entering the house you have a good size, bright living area, 2 bedrooms and a separate kitchen with a door leading into the rear patio. On the first floor there is a third bedroom, with separate entrance, on suite bathroom and solÃ;rium. It comes furnished, with air conditioning units and in a perfect condition. The community area comes with a large pool and children playground Its location is very convenient, close to a supermarket, restaurants, health center and just 5 minutes walk to the Marina and the New Plaza. Please ring us for furher information or to book an viewing.