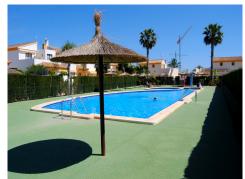

## Duplex, Torre de la Horadada

199,500€

South facing 3 be d 2 bath semi - detached property (85 M2) with private garden (177M2) and community pool in Torre de la Horadada. On entering the house you have a good size, bright living area, 2 bedrooms and a separate kitchen with a door leading into the rear patio. On the first floor there is a third bedroom, with separate entrance, on suite bathroom and solÃ;rium. It comes furnished, with air conditioning units and in a perfect condition. The community area comes with a large pool and children playground Its location is very convenient, close to a supermarket, restaurants, health center and just 5 minutes walk to the Marina and the New Plaza. Please ring us for furher information or to book an viewing.