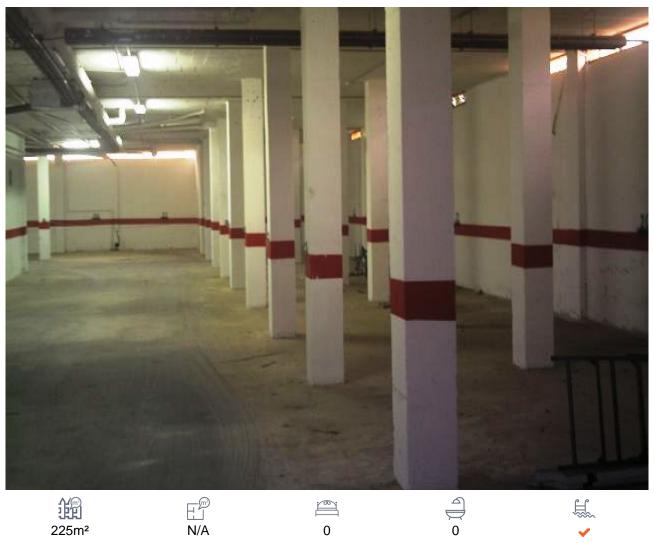

## 75,000€

Central location in Torrevieja a parcel of 15 separate garage spaces available as a package. Secure entry, you can also close the spaces in with a door giving plenty of storage or car space.