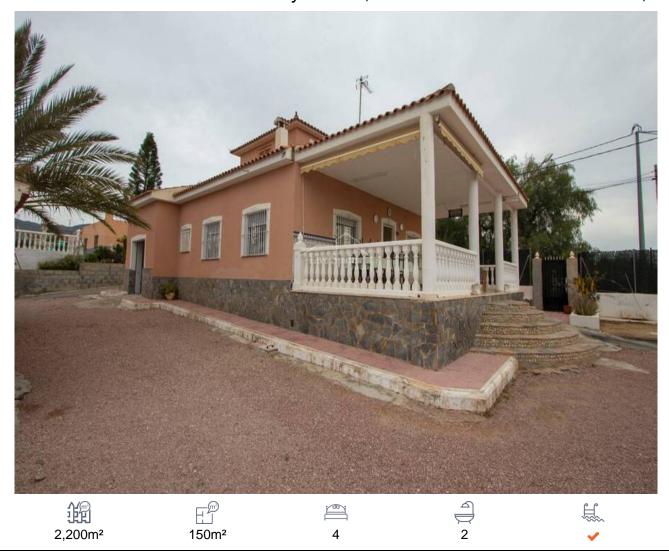

## Country House, Alicante

195,000€

The house consists of a large covered terrace which is south facing with amazing views of the Vega Baja, the front door leads into the living room with a hallway that gives you access to the 3 bedrooms downstairs along with kitchen and bathroom. There is a stairway in one of the bedrooms leading up to a fourth bedroom that has a private terrace. Outside there are 2 access gates, one manual and one automatic. There is an outside BBQ area, the pool (8X4) area also has an outside bathroom and storage room. Apart from a carport there is also a closed garage, and completely separate building of around 70m2 that could easily be converted to guest accommodation or whatever the buyer desires. Fabulous location 30 minutes coast and airport must be seen superb quality and extras no expense spared in the finish and materials... Schools for all ages in this town and private bus to the international British school of Alicante just 5 minutes away... 24 hour medical centre, shops gym indoor pool bars and restaurants etc all 5 minutes away email for more info and update. Albatera is just 6 minutes away and you are just 10 minutes from Crevillente with all its amenities 15 minutes to Elche and 25 m...