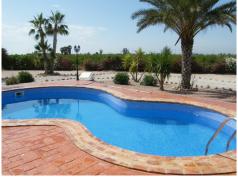

## Detached Villa, Crevillente

375,000€

Here we are delighted to be bringing to the market this magnificent villa. Set in its own well maintained grounds and enjoying the most spectacular views over open countryside to the mountain backdrop. The spectacular twin-turret design of this villa really sets it apart from its contemporaries, as does its well-maintained garden area of approximately 2,500 m² with tennis courts and pool. The remainder of the plot has been given over to a local farmer to grow pomegranates, from which is derived a residual income for the villa owner. Superior properties like this one don't come onto the market too often, what a fabulous opportunity to own the villa of your dreams in that uniquely perfect setting.