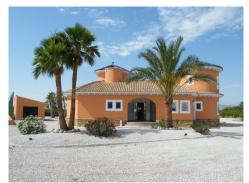

## Detached Villa, Crevillente

375,000€

Here we are delighted to be bringing to the market this magnificent villa. Set in its own well maintained grounds and enjoying the most spectacular views over open countryside to the mountain backdrop. The spectacular twin-turret design of this villa really sets it apart from its contemporaries, as does its well-maintained garden area of approximately 2,500 m² with tennis courts and pool. The remainder of the plot has been given over to a local farmer to grow pomegranates, from which is derived a residual income for the villa owner. Superior properties like this one don't come onto the market too often, what a fabulous opportunity to own the villa of your dreams in that uniquely perfect setting.