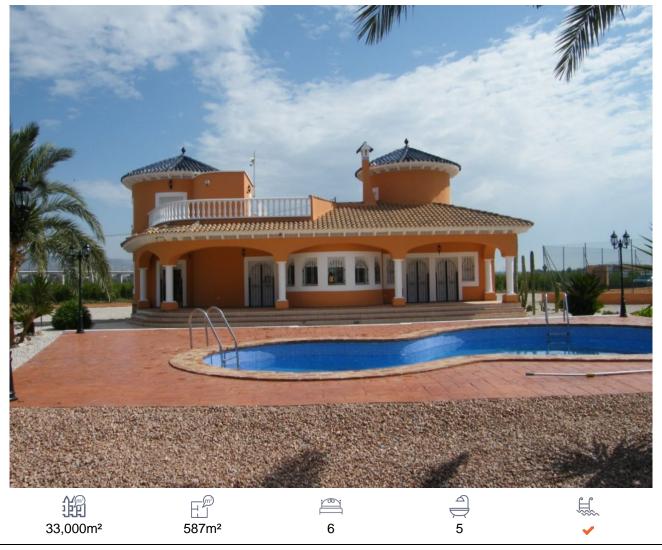

www.robertoproperties.com

Ref: BD 370

## Detached Villa, Crevillente

375,000€

Here we are delighted to be bringing to the market this magnificent villa. Set in its own well maintained grounds and enjoying the most spectacular views over open countryside to the mountain backdrop. The spectacular twin-turret design of this villa really sets it apart from its contemporaries, as does its well-maintained garden area of approximately 2,500 m² with tennis courts and pool. The remainder of the plot has been given over to a local farmer to grow pomegranates, from which is derived a residual income for the villa owner. Superior properties like this one don't come onto the market too often, what a fabulous opportunity to own the villa of your dreams in that uniquely perfect setting.