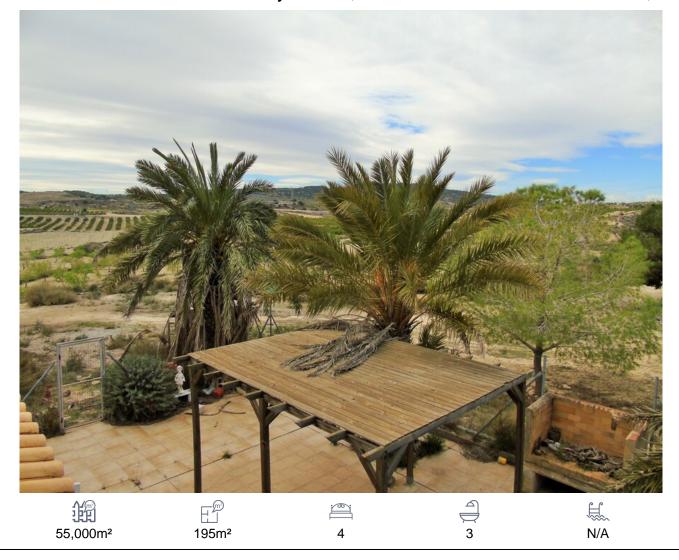

## Country House, Torremendo

180,000€

RENOVATION PROJECT: Finca with 55.000m2 of land, including 2 houses. Located outside of the village Torremendo facing south. The older finca is over 100 years old. The 55.000m2 of land is unbuilt on and at the moment being used as farm land for growing vegetables/fruit. But plenty of space if you own horses or live stock. All of the boarders have been mapped out by an architect. Gated off at the front you have the wooden chalet to your left of about 110m2 and the finca of about 85m2 to your right. Both properties would need TLC. The properties come with a windmill for electricity but solar panels would need to be installed to generate enough electric to run all properties. This will be 12 panels with a backup generator at a quoted price of âÃ,Â,¬14,000. A well or water tank for drinking water is already installed including the septic tank. All cables and plumbing are done, and there is an area for parking cars off the road, fenced in for security. Finca âÃ,€Ã," 2 bedrooms 1 bathroom. Open planned living room/dining room, kitchen (without units), patio area outside the front. Comes with the wooden beams on the roof for the rustic look. The finca does need some upgr...