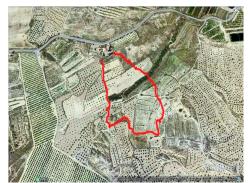

## Country House, Torremendo

180,000€

RENOVATION PROJECT: Finca with 55.000m2 of land, including 2 houses. Located outside of the village Torremendo facing south. The older finca is over 100 years old. The 55.000m2 of land is unbuilt on and at the moment being used as farm land for growing vegetables/fruit. But plenty of space if you own horses or live stock. All of the boarders have been mapped out by an architect. Gated off at the front you have the wooden chalet to your left of about 110m2 and the finca of about 85m2 to your right. Both properties would need TLC. The properties come with a windmill for electricity but solar panels would need to be installed to generate enough electric to run all properties. This will be 12 panels with a backup generator at a quoted price of âÃ,Â,¬14,000. A well or water tank for drinking water is already installed including the septic tank. All cables and plumbing are done, and there is an area for parking cars off the road, fenced in for security. Finca âÃ,€Ã," 2 bedrooms 1 bathroom. Open planned living room/dining room, kitchen (without units), patio area outside the front. Comes with the wooden beams on the roof for the rustic look. The finca does need some upgr...