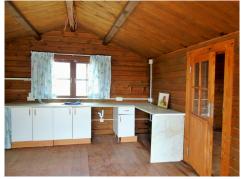

## Country House, Torremendo

180,000€

RENOVATION PROJECT: Finca with 55.000m2 of land, including 2 houses. Located outside of the village Torremendo facing south. The older finca is over 100 years old. The 55.000m2 of land is unbuilt on and at the moment being used as farm land for growing vegetables/fruit. But plenty of space if you own horses or live stock. All of the boarders have been mapped out by an architect. Gated off at the front you have the wooden chalet to your left of about 110m2 and the finca of about 85m2 to your right. Both properties would need TLC. The properties come with a windmill for electricity but solar panels would need to be installed to generate enough electric to run all properties. This will be 12 panels with a backup generator at a quoted price of âÃ,Â,¬14,000. A well or water tank for drinking water is already installed including the septic tank. All cables and plumbing are done, and there is an area for parking cars off the road, fenced in for security. Finca âÃ,€Ã," 2 bedrooms 1 bathroom. Open planned living room/dining room, kitchen (without units), patio area outside the front. Comes with the wooden beams on the roof for the rustic look. The finca does need some upgr...