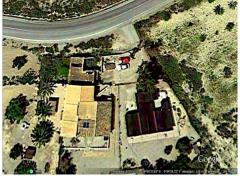

## Country House, Torremendo

180,000€

RENOVATION PROJECT: Finca with 55.000m2 of land, including 2 houses. Located outside of the village Torremendo facing south. The older finca is over 100 years old. The 55.000m2 of land is unbuilt on and at the moment being used as farm land for growing vegetables/fruit. But plenty of space if you own horses or live stock. All of the boarders have been mapped out by an architect. Gated off at the front you have the wooden chalet to your left of about 110m2 and the finca of about 85m2 to your right. Both properties would need TLC. The properties come with a windmill for electricity but solar panels would need to be installed to generate enough electric to run all properties. This will be 12 panels with a backup generator at a quoted price of âÃ,Â,¬14,000. A well or water tank for drinking water is already installed including the septic tank. All cables and plumbing are done, and there is an area for parking cars off the road, fenced in for security. Finca âÃ,€Ã," 2 bedrooms 1 bathroom. Open planned living room/dining room, kitchen (without units), patio area outside the front. Comes with the wooden beams on the roof for the rustic look. The finca does need some upgr...