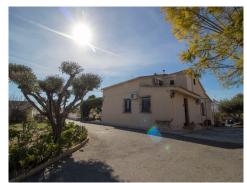

## Country House, Crevillente

235,000€

This property is on a plot of 2000m2 and has different types of fruit trees and olives on a lovely grove at the back of the house.. The house is 290m2 and is distributed by 7 bedrooms, 2 bathrooms inside (one on each floor), and another bathroom outside by the pool area, lounge and dining area. Outside there is a closed garage that joins onto a car port and storage area, BBQ area, pizza oven and fully equipped outside kitchen looking onto the pool area. This property has beautiful views and is situated on the outskirts of Crevillente, just 15 minutes to Elche with all its restaurants, bars and history and not to forget the fabulous shopping. The coast is just 25 minutes away so an ideal location. Coastal towns in the area: La Marina, Guardamar, Santa Pola and Isla Tabarca, Elche / Nature's Sanctuary El Fondo, El Palmeral. Approximately 40 min. to Torrevieja, 15 min. to the Moroccan teahouse Carmen de Campillo in Crevillent, 25 minutes to Alicante airport. Crevillent is a very oriental city. Besides bazaars and grocery stores you will also find carpet shops, esoteric shops and a Lidl market. In Elche there is a Media Markt, too.