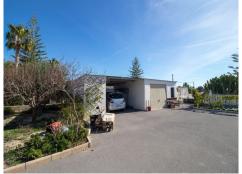

## Country House, Crevillente

235,000€

This property is on a plot of 2000m2 and has different types of fruit trees and olives on a lovely grove at the back of the house.. The house is 290m2 and is distributed by 7 bedrooms, 2 bathrooms inside (one on each floor), and another bathroom outside by the pool area, lounge and dining area. Outside there is a closed garage that joins onto a car port and storage area, BBQ area, pizza oven and fully equipped outside kitchen looking onto the pool area. This property has beautiful views and is situated on the outskirts of Crevillente, just 15 minutes to Elche with all its restaurants, bars and history and not to forget the fabulous shopping. The coast is just 25 minutes away so an ideal location. Coastal towns in the area: La Marina, Guardamar, Santa Pola and Isla Tabarca, Elche / Nature's Sanctuary El Fondo, El Palmeral. Approximately 40 min. to Torrevieja, 15 min. to the Moroccan teahouse Carmen de Campillo in Crevillent, 25 minutes to Alicante airport. Crevillent is a very oriental city. Besides bazaars and grocery stores you will also find carpet shops, esoteric shops and a Lidl market. In Elche there is a Media Markt, too.