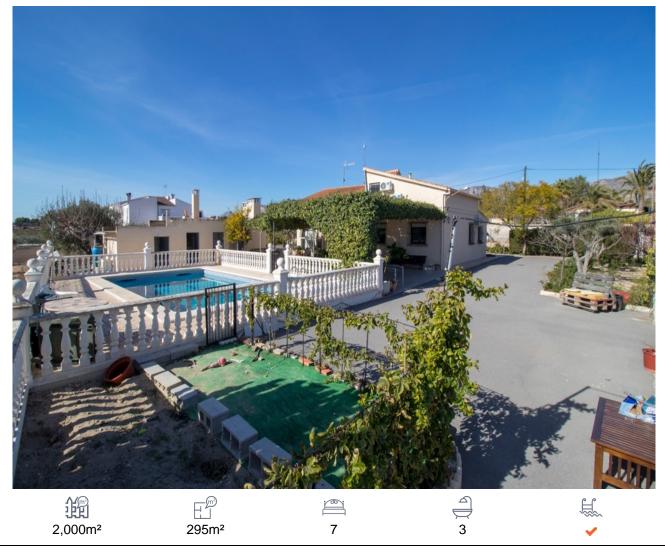

## Country House, Crevillente

235,000€

This property is on a plot of 2000m2 and has different types of fruit trees and olives on a lovely grove at the back of the house.. The house is 290m2 and is distributed by 7 bedrooms, 2 bathrooms inside (one on each floor), and another bathroom outside by the pool area, lounge and dining area. Outside there is a closed garage that joins onto a car port and storage area, BBQ area, pizza oven and fully equipped outside kitchen looking onto the pool area. This property has beautiful views and is situated on the outskirts of Crevillente, just 15 minutes to Elche with all its restaurants, bars and history and not to forget the fabulous shopping. The coast is just 25 minutes away so an ideal location. Coastal towns in the area: La Marina, Guardamar, Santa Pola and Isla Tabarca, Elche / Nature's Sanctuary El Fondo, El Palmeral. Approximately 40 min. to Torrevieja, 15 min. to the Moroccan teahouse Carmen de Campillo in Crevillent, 25 minutes to Alicante airport. Crevillent is a very oriental city. Besides bazaars and grocery stores you will also find carpet shops, esoteric shops and a Lidl market. In Elche there is a Media Markt, too.