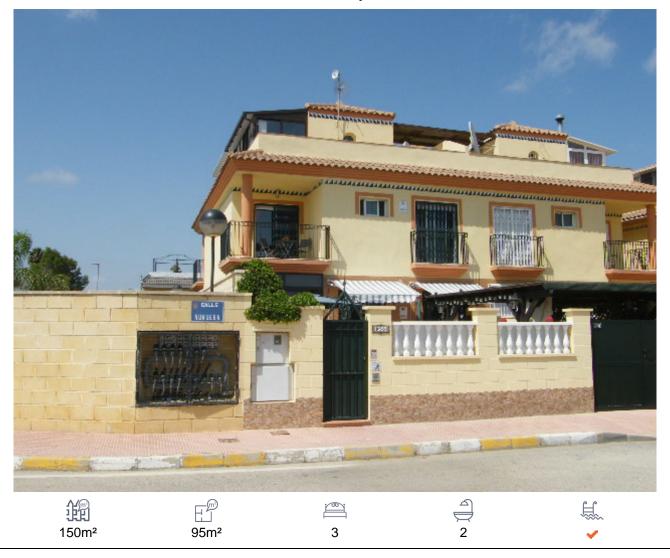

## Quad villa, Daya Nueva

148,500€

Perfectly situated occupying the corner plot and south facing. One of only 16 properties in this exclusive community where properties don't come onto the market often. This property has been designed and finished to above average standards and overlooks the communal pool, whilst enjoying views to the mountain backdrop. A truly lovely residential area, within easy reach of all village amenities, motorway access, golf and beaches are only a 10 minute drive. The solarium of this property is currently converted to the third bedroom. An exceptional property in all respects, call us now to arrange viewing, you won't be disappointed.