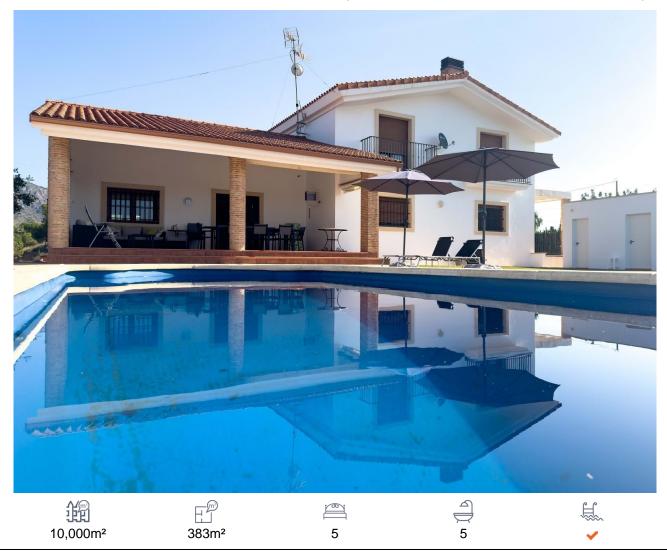

## Farmhouse, Albatera

690,000€

Welcome to this magical finca located in the mountains of Albatera. The finca has a large plot of approx. 10,000 m2 with gravel, artificial grass and fruit trees. A large villa has been built on the plot, which is divided into three floors. On the basement level you will find a separate apartment with a living room, open kitchen, pantry, a bedroom, a bathroom, a patio that has been decorated as a lounge and a large garage with space for two cars. On the middle floor you will find a larger living room, open kitchen, two bedrooms, two bathrooms and access to two balconies, one of which leads to the pool area where there is also an outside shower and WC. On the upper floor there are two bedrooms, two bathrooms and a balcony terrace with a lovely view. Albatera is a town and municipality located in the province of Alicante, in the Valencian Community, Spain. It is situated in the comarca (region) of Vega Baja del Segura. Albatera is known for its agricultural activities, and the economy of the town is largely based on farming and related industries. The town has a rich history, and there are historical and cultural landmarks to explore, including churches, chapels, and other architectu...