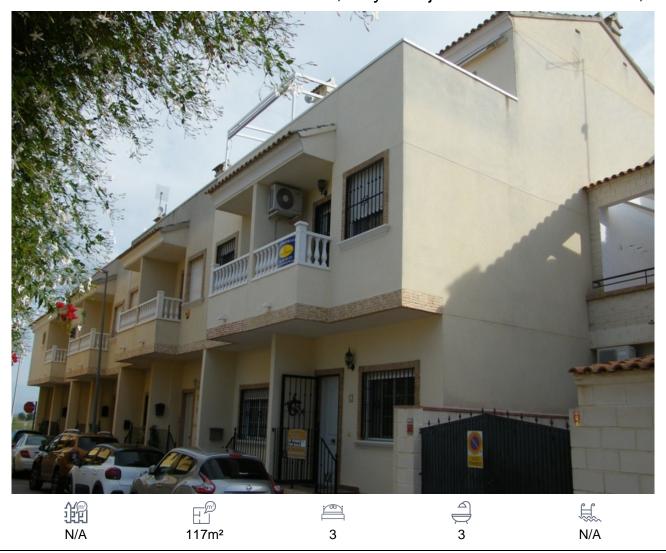

Ref: BD 377

## Town house, Daya Vieja

99,950€

Residencial Evelia is an exclusive development of fifteen high quality 3 and 4 bedroom, 3 bathroom, duplex and triplex style houses, idyllically situated just off the village square (Plaza del Leon). This end of terrace property is distributed over 3 levels and comprises 3 double bedrooms, bathroom, shower room and wc, independent kitchen to the rear of the property with back door leading out onto a large patio/utility area. The master bedroom has its own sun terrace enjoying country views, ideal for private relaxation. This property has been designed and finished throughout to a higher than an above average standard and is offered part-furnished. Early viewing is essential to fully appreciate this exceptional property.